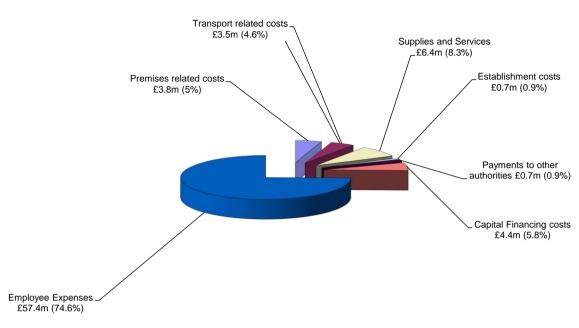

#### **CONTENTS**

|                                                           | Page<br>Number |
|-----------------------------------------------------------|----------------|
| Council Tax Information and Precepts                      | 3              |
| 2018/2019 Revenue Budget Pages                            | 4-5            |
| Summary of Budget Changes and Commitments in Future Years | 6              |
| Analysis of Spending 2018/2019 - Pie Chart                | 7              |