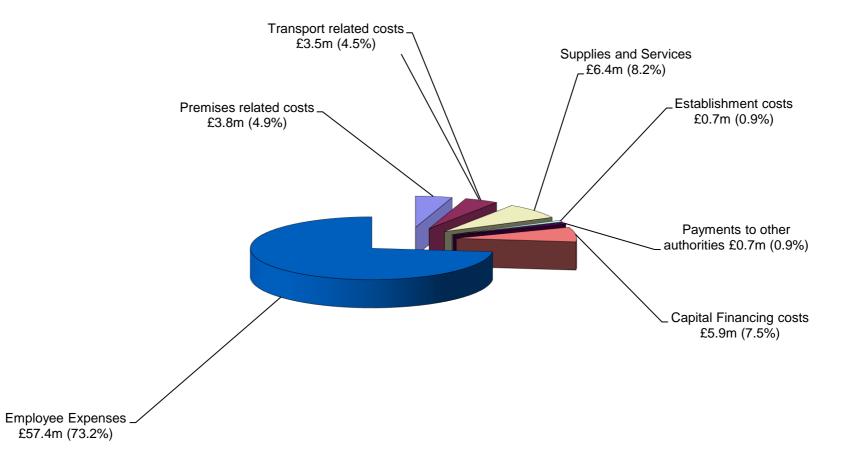

#### **CONTENTS**

|                                                           | Page<br>Number |
|-----------------------------------------------------------|----------------|
| Council Tax Information and Precepts                      | 3              |
| 2018/2019 Revenue Budget Pages                            | 4-5            |
| Summary of Budget Changes and Commitments in Future Years | 6              |
| Analysis of Spending 2018/2019 - Pie Chart                | 7              |